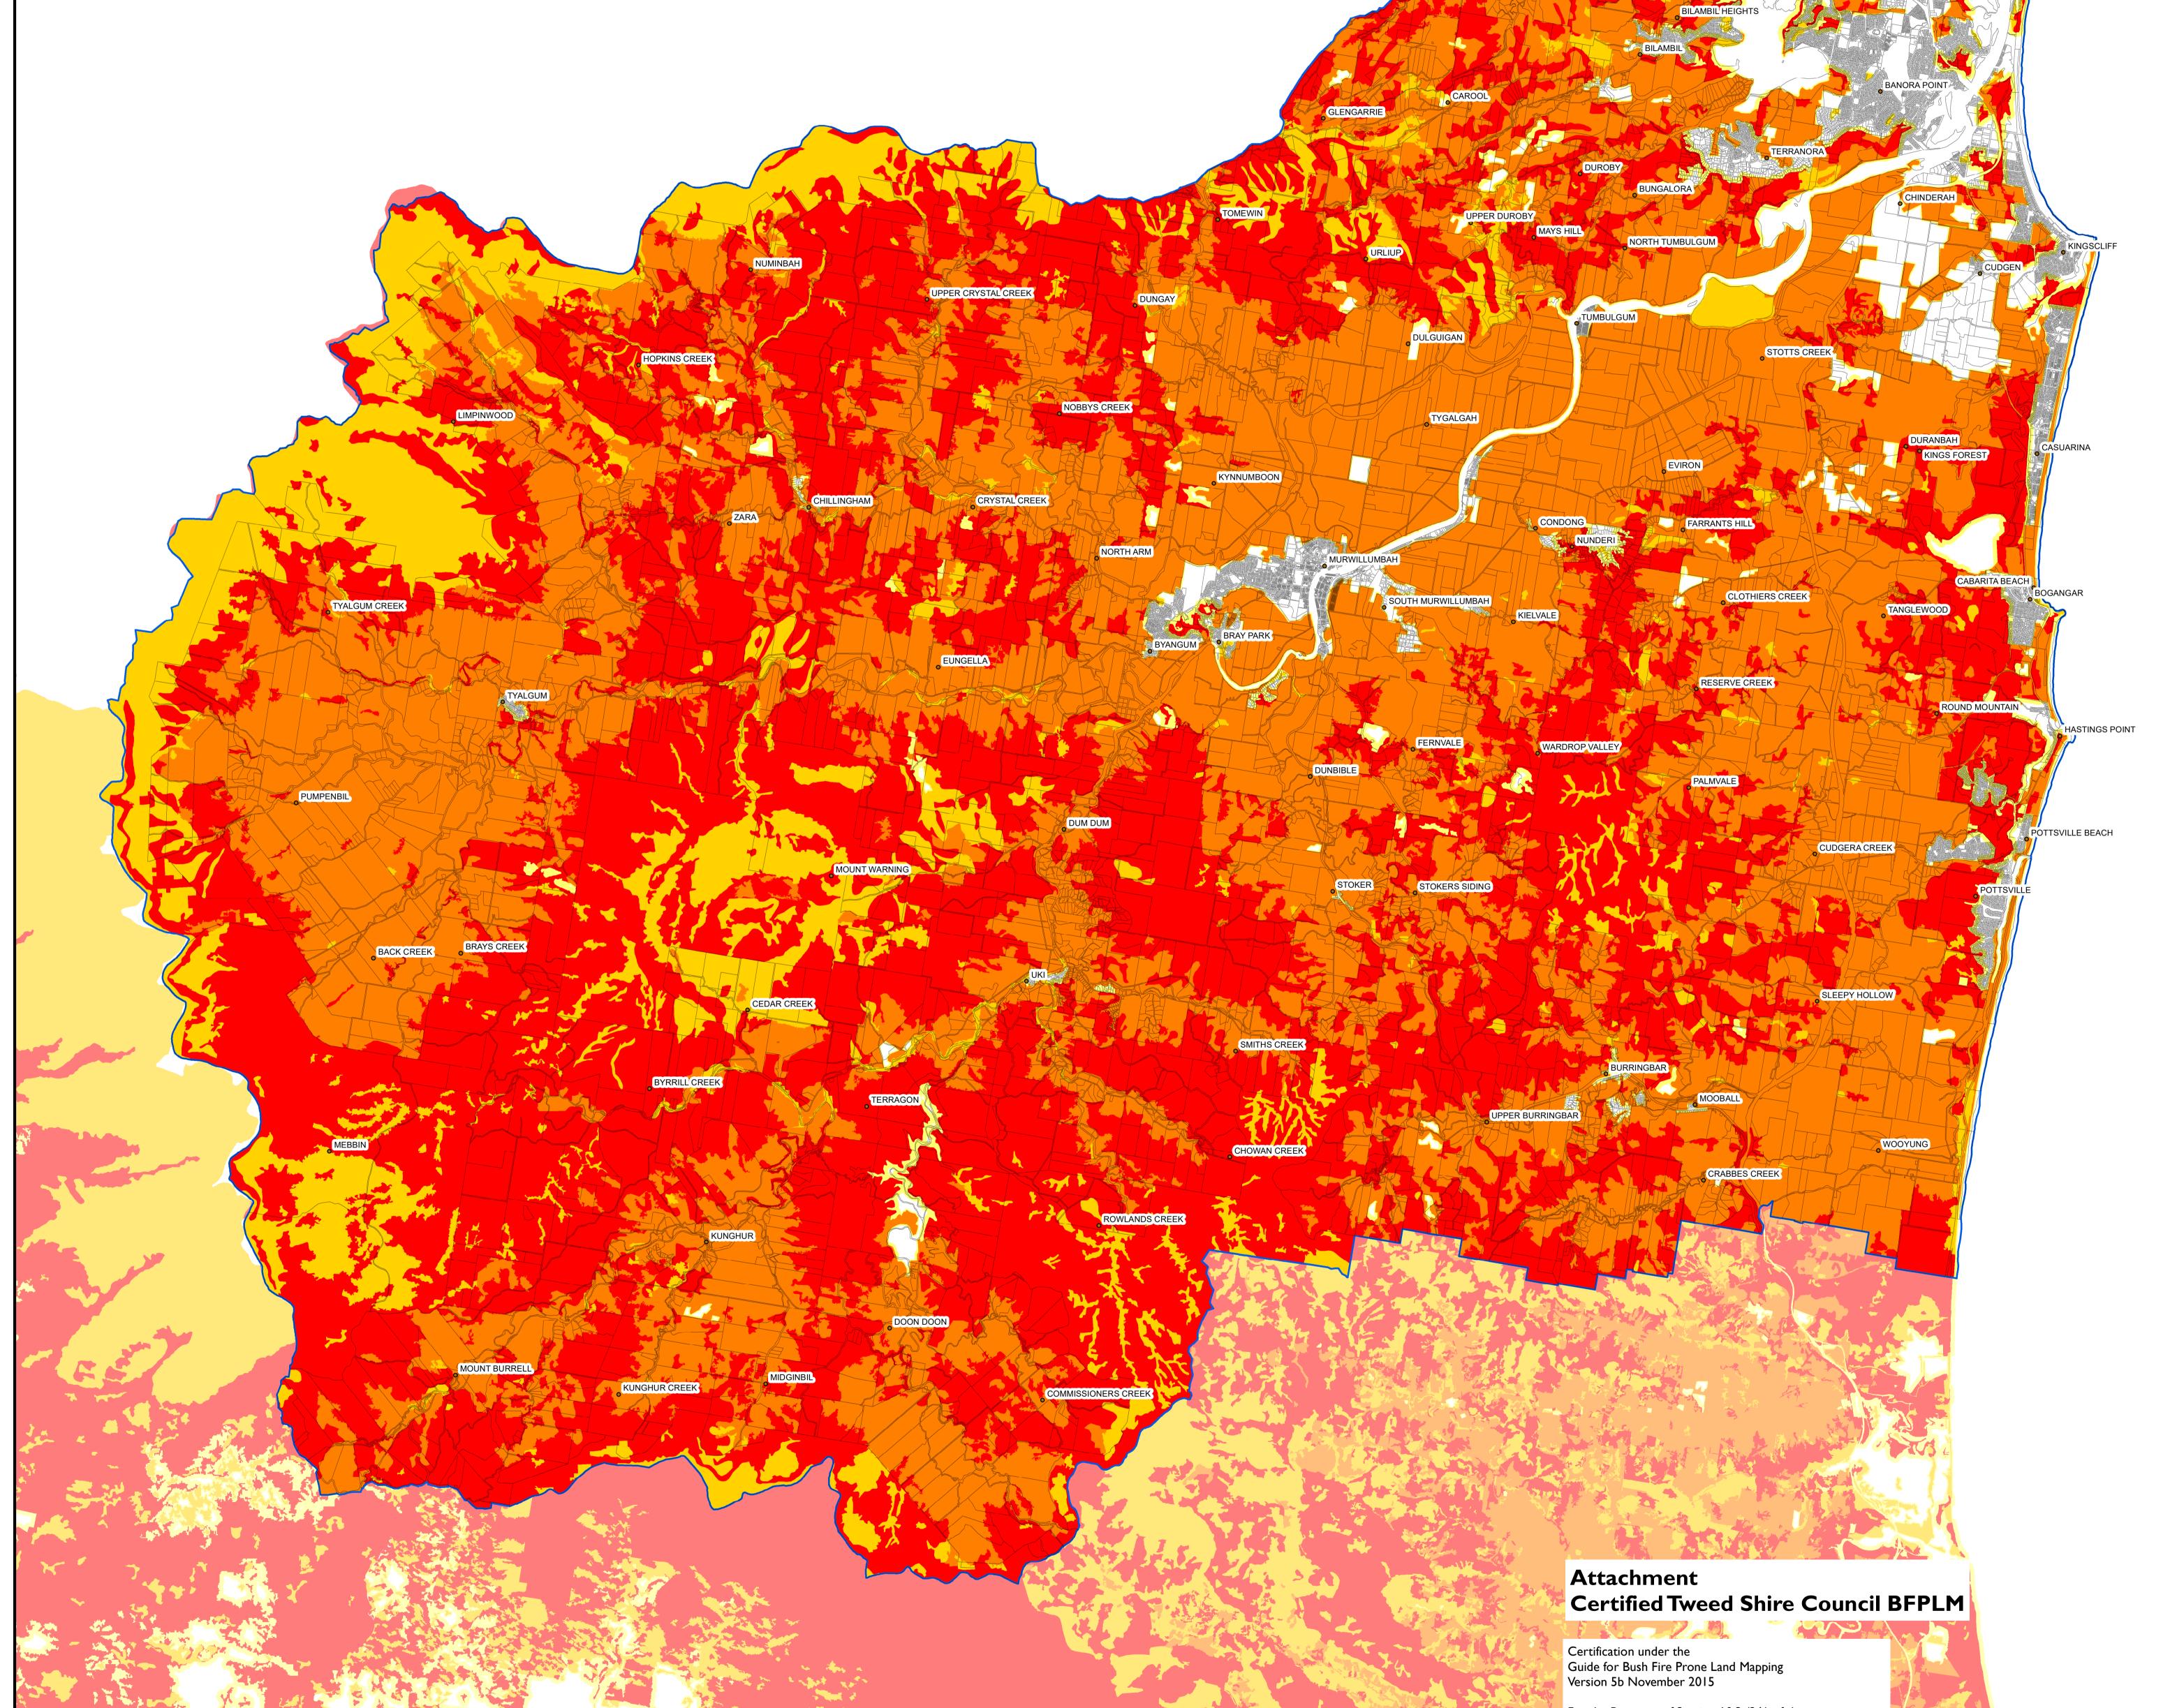

Tweed Shire Council

Tweed Shire Council

For the Purposes of Section 10.3 (2A) of the Environmental Planning and Assessment Act 1979 No 203 this map is hereby certified as being a Bush Fire Prone Land Map for the Local Government Area of Tweed Shire Council in NSW by

Tweed Shire Council ~ Bush Fire Prone Land Map

|                        |                |                       | Legend                |
|------------------------|----------------|-----------------------|-----------------------|
|                        | Date           | Copyright             |                       |
|                        |                |                       |                       |
| tial Services          | 2023           | © Crown NSW           | Category              |
| tial Services          | 2023           | © Crown NSW           | Vegetation Category 1 |
| / Council 2023<br>2023 | © RFS NSW 2023 | Vegetation Category 2 |                       |
|                        |                | Vegetation Category 3 |                       |
| NSW                    |                |                       | Vegetation Buffer     |