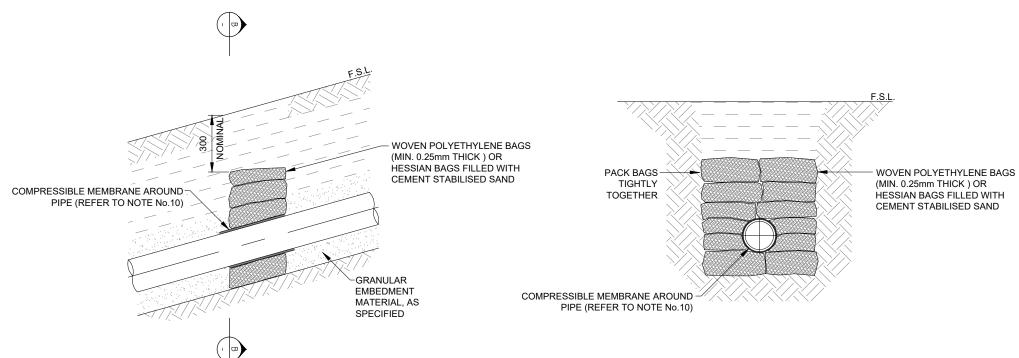

## NOTES:

- 1. ALL DIMENSIONS IN MILLIMETERS.
- 2. CONSTRUCT CONCRETE BULKHEADS & TRENCH STOPS AT LOCATIONS SPECIFIED IN THE DESIGN DRAWINGS.
- 3. BULKHEAD AT RETAINING WALL TO BE UNDER WALL.
- 4. KEY CONCRETE BULKHEADS INTO SIDES & BOTTOM OF TRENCH AGAINST A BEARING SURFACE OF UNDISTURBED SOIL
- 5. CONCRETE TO BE CLASS N25.
- 6. DO NOT DEFORM PIPES DURING PLACEMENT OF CONCRETE.
- 7. SEAL BAGS TO PREVENT LEAKAGE OF CONTAINED MATERIAL.
- 8. PROVIDE A CONTINUOUS DRAINAGE PATH - THROUGH BULKHEADS & TRENCH STOPS
  - AROUND VALVE CHAMBERS
- IN TRENCH EXCAVATIONS ACROSS ROADWAYS TRENCH DRAINAGE TO BE IN ACCORDANCE WITH WSA03-2002 WAT-1210.
- 9. COMPRESSIBLE MEMBRANE AROUND PIPE TO BE 10mm THICK RUBBER FOR BULKHEADS & 3mm THICK FOR TRENCH STOPS.
- 10. FOR SLOPES >30% CONTINUOUSLY ENCASE THE PIPE TO PREVENT MOVEMENT & TRANSFER OF GROUND WATER. WRAP JOINTS TO PREVENT DAMAGE TO RRJ.

0 mm 10 mm 20 mm 30 mm 40 mm 50 mm

TRENCH STOP DETAIL

SCALE 1:20 (A3)

150 mm

| DESI                                              | GN UNIT                                              |
|---------------------------------------------------|------------------------------------------------------|
| COUNCIL OF<br>TUMBULGUI<br>MURWILLUN<br>NEW SOUTH | M ROAD,                                              |
| PHONE<br>FAX<br>WEBSITE                           | 02 6670 2400<br>02 6672 7513<br>www.tweed.nsw.gov.au |

SECTION

SCALE 1:20 (A3)

| 2.13 | PROJECT:                                              |
|------|-------------------------------------------------------|
| دی   | WATER SUPPLY STANDARDS                                |
| 2.13 | VIATER OUT ET OTANDARDO                               |
|      | N AN TITLE.                                           |
|      | PLAN TITLE:                                           |
|      | TRENCH DRAINAGE BULKHEADS & TRENCH STOPS              |
|      | 111211011 B10 001 00 B021012 1B0 00 111211011 01 01 0 |