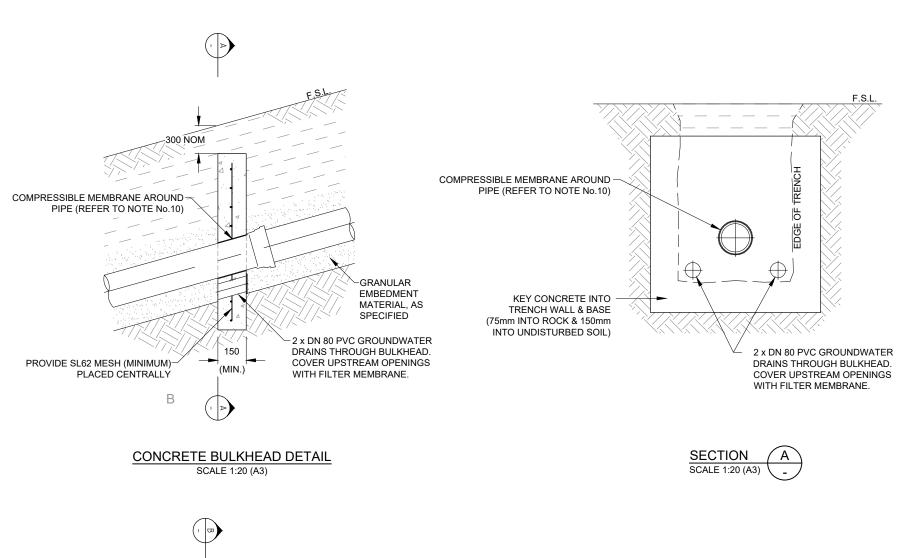

## NOTES:

- 1. ALL DIMENSIONS IN MILLIMETERS.
- 2. CONSTRUCT CONCRETE BULKHEADS & TRENCH STOPS AT LOCATIONS SPECIFIED IN THE DESIGN DRAWINGS.
- 3. BULKHEAD AT RETAINING WALL TO BE UNDER WALL.
- 4. KEY CONCRETE BULKHEADS INTO SIDES & BOTTOM OF TRENCH AGAINST A BEARING SURFACE OF UNDISTURBED SOIL
- 5. CONCRETE TO BE CLASS N25.
- 6. DO NOT DEFORM PIPES DURING PLACEMENT OF CONCRETE.
- 7. SEAL BAGS TO PREVENT LEAKAGE OF CONTAINED MATERIAL.
- 8. PROVIDE A CONTINUOUS DRAINAGE PATH - THROUGH BULKHEADS & TRENCH STOPS
  - AROUND VALVE CHAMBERS
- IN TRENCH EXCAVATIONS ACROSS ROADWAYS TRENCH DRAINAGE TO BE IN ACCORDANCE WITH WSA03-2002 WAT-1210.
- 9. COMPRESSIBLE MEMBRANE AROUND PIPE TO BE 10mm THICK RUBBER FOR BULKHEADS & 3mm THICK FOR TRENCH STOPS.
- 10. FOR SLOPES >30% CONTINUOUSLY ENCASE THE PIPE TO PREVENT MOVEMENT & TRANSFER OF GROUND WATER. WRAP JOINTS TO PREVENT DAMAGE TO RRJ.

0 mm 10 mm 20 mm 30 mm 40 mm 50 mm

TRENCH STOP DETAIL

SCALE 1:20 (A3)

150 mm

| DESI                                              | GN UNIT                                              |
|---------------------------------------------------|------------------------------------------------------|
| COUNCIL OF<br>TUMBULGUI<br>MURWILLUN<br>NEW SOUTH | M ROAD,                                              |
| PHONE<br>FAX<br>WEBSITE                           | 02 6670 2400<br>02 6672 7513<br>www.tweed.nsw.gov.au |

SECTION

SCALE 1:20 (A3)

| 2.13 | PROJECT:                                              |
|------|-------------------------------------------------------|
| دی   | WATER SUPPLY STANDARDS                                |
| 2.13 | VIATER OUT ET OTANDARDO                               |
|      | N AN TITLE.                                           |
|      | PLAN TITLE:                                           |
|      | TRENCH DRAINAGE BULKHEADS & TRENCH STOPS              |
|      | 111211011 B10 001 00 B021012 1B0 00 111211011 01 01 0 |