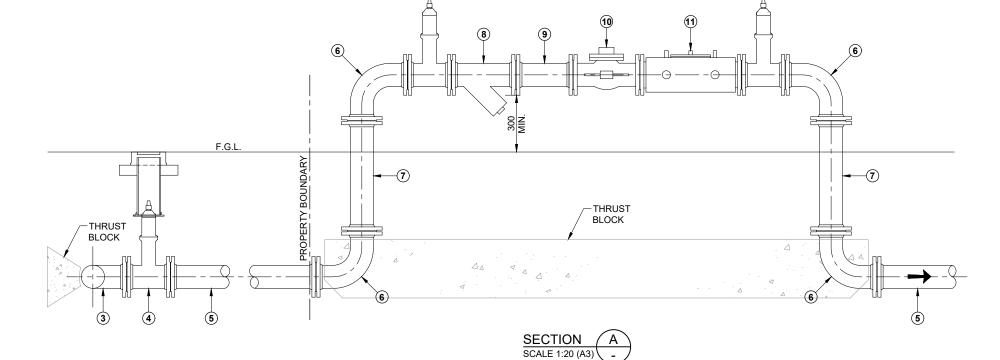

| FITTING SCHEDULE                                  |    |  |  |
|---------------------------------------------------|----|--|--|
| ESCRIPTION                                        | No |  |  |
| XISTING COUNCIL WATER MAIN                        |    |  |  |
| IULTIFIT GIBAULT FBN COATED WITH S/S NUTS & BOLTS | 2  |  |  |
| ICL TEE SP/SP/FL                                  | 1  |  |  |
| LUICE VALVE FL/FL, RESILIENT SEATED, FBN COATED   | 3  |  |  |
| ICL PIPE, DN 100 MINIMUM                          |    |  |  |
| ICL 90° BEND FL/FL                                | 4  |  |  |
| ICL PIPE PIECE FL/FL                              | 2  |  |  |
| NE STRAINER                                       | 1  |  |  |
| ICL PIPE PIECE FL/FL 300mm LONG MINIMUM           | 1  |  |  |
| ENT 3000V COMBINATION METER                       | 1  |  |  |
| OUBLE CHECK VALVE                                 | 1  |  |  |

| • | c  | 2 |  |
|---|----|---|--|
| • | .7 |   |  |

NOTES: 1. ANY IRRIGATION TAKEN OFF THE DOMESTIC SERVICE SHALL REQUIRE AN ADDITIONAL BACKFLOW PREVENTION DEVICE TO ATTAKE OFF POINT BE INSTALLED AT TAKE OFF POINT. 2. ALL PIPE FITTINGS TO COMPLY WITH TWEED SHIRE COUNCIL SUPPLY CONTRACT SPECIFICATION, REFER TO STANDARD DRAWING S.D. 322.

 CONTRACTOR SHALL BE RESPONSIBLE FOR CHECKING PIPE LENGTHS AND FITTINGS TO ENSURE CONSTRUCTABILITY PRIOR TO ORDERING PIPES AND FITTINGS.

IF THE DOMESTIC & FIRE SERVICES ARE COMBINED THE ISOLATION VALVES ARE TO BE OUTSIDE SCREW & YOLK