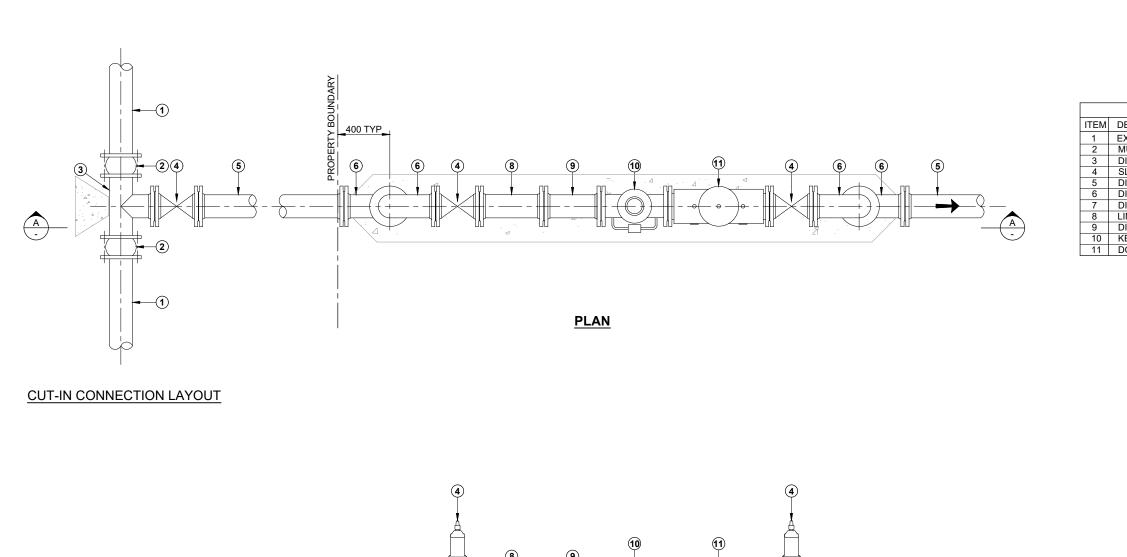

## CUT-IN CONNECTION LAYOUT

|         |                                              |          |         |        |               |                                                  |                | DESIGN ENGINEER |                                      | PROJECT:        |                             |
|---------|----------------------------------------------|----------|---------|--------|---------------|--------------------------------------------------|----------------|-----------------|--------------------------------------|-----------------|-----------------------------|
|         |                                              |          |         |        |               | COUNCIL O                                        |                |                 | Ô.A.                                 | 1               | WATER SU                    |
| С       | TITLES ADDED                                 | S.K.J    | 06.2019 |        | <b>TWEED</b>  | TUMBULGUM ROAD,<br>MURWILLUMBAH,                 | DESIGN MANAGER | DATE 22.05.15   |                                      |                 |                             |
| В       | NOTES AMENDED & PLAN FORM UPGRADED           | G.P.C.   | 06.2015 |        |               | NEW SOUTH                                        | WALES 2484     | DRAWN           | ENGINEERING & OPERATIONS DESIGN UNIT | PLAN TITLE:     |                             |
| А       | ORIGINAL ISSUE                               | J.P.     | 05.2006 |        | SHIRE COUNCIL | PHONE                                            | 02 6670 2400   | 2.0.000         |                                      |                 | DN100 OR LAR                |
| ISSUE   | AMENDMENT DETAILS                            | INITIALS | DATE    |        | SHINE GUUNUL  | FAX 02 6672 7513<br>WEBSITE www.tweed.nsw.gov.au | SCALE          | AS SHOWN        | DIVIOUOR                             | DIN 100 OK LAK  |                             |
| 0 mm 10 | -<br> mm 20  mm 30  mm 40  mm 50  mm 100  mm |          | 150 mm  | 200 mm | 250 mm        |                                                  |                |                 |                                      | ACAD FILE No: G | :\_AAA TSC STANDARD DRAWING |

| FITTING SCHEDULE                                  |    |  |  |
|---------------------------------------------------|----|--|--|
| ESCRIPTION                                        | No |  |  |
| XISTING COUNCIL WATER MAIN                        |    |  |  |
| IULTIFIT GIBAULT FBN COATED WITH S/S NUTS & BOLTS | 2  |  |  |
| ICL TEE SP/SP/FL                                  | 1  |  |  |
| LUICE VALVE FL/FL, RESILIENT SEATED, FBN COATED   | 3  |  |  |
| ICL PIPE, DN 100 MINIMUM                          |    |  |  |
| ICL 90° BEND FL/FL                                | 4  |  |  |
| ICL PIPE PIECE FL/FL                              | 2  |  |  |
| NE STRAINER                                       | 1  |  |  |
| ICL PIPE PIECE FL/FL 300mm LONG MINIMUM           | 1  |  |  |
| ENT 3000V COMBINATION METER                       | 1  |  |  |
| OUBLE CHECK VALVE                                 | 1  |  |  |

| • | c  | 2 |  |
|---|----|---|--|
| • | .7 |   |  |

NOTES: 1. ANY IRRIGATION TAKEN OFF THE DOMESTIC SERVICE SHALL REQUIRE AN ADDITIONAL BACKFLOW PREVENTION DEVICE TO ATTAKE OFF POINT BE INSTALLED AT TAKE OFF POINT. 2. ALL PIPE FITTINGS TO COMPLY WITH TWEED SHIRE COUNCIL SUPPLY CONTRACT SPECIFICATION, REFER TO STANDARD DRAWING S.D. 322.

 CONTRACTOR SHALL BE RESPONSIBLE FOR CHECKING PIPE LENGTHS AND FITTINGS TO ENSURE CONSTRUCTABILITY PRIOR TO ORDERING PIPES AND FITTINGS.

IF THE DOMESTIC & FIRE SERVICES ARE COMBINED THE ISOLATION VALVES ARE TO BE OUTSIDE SCREW & YOLK