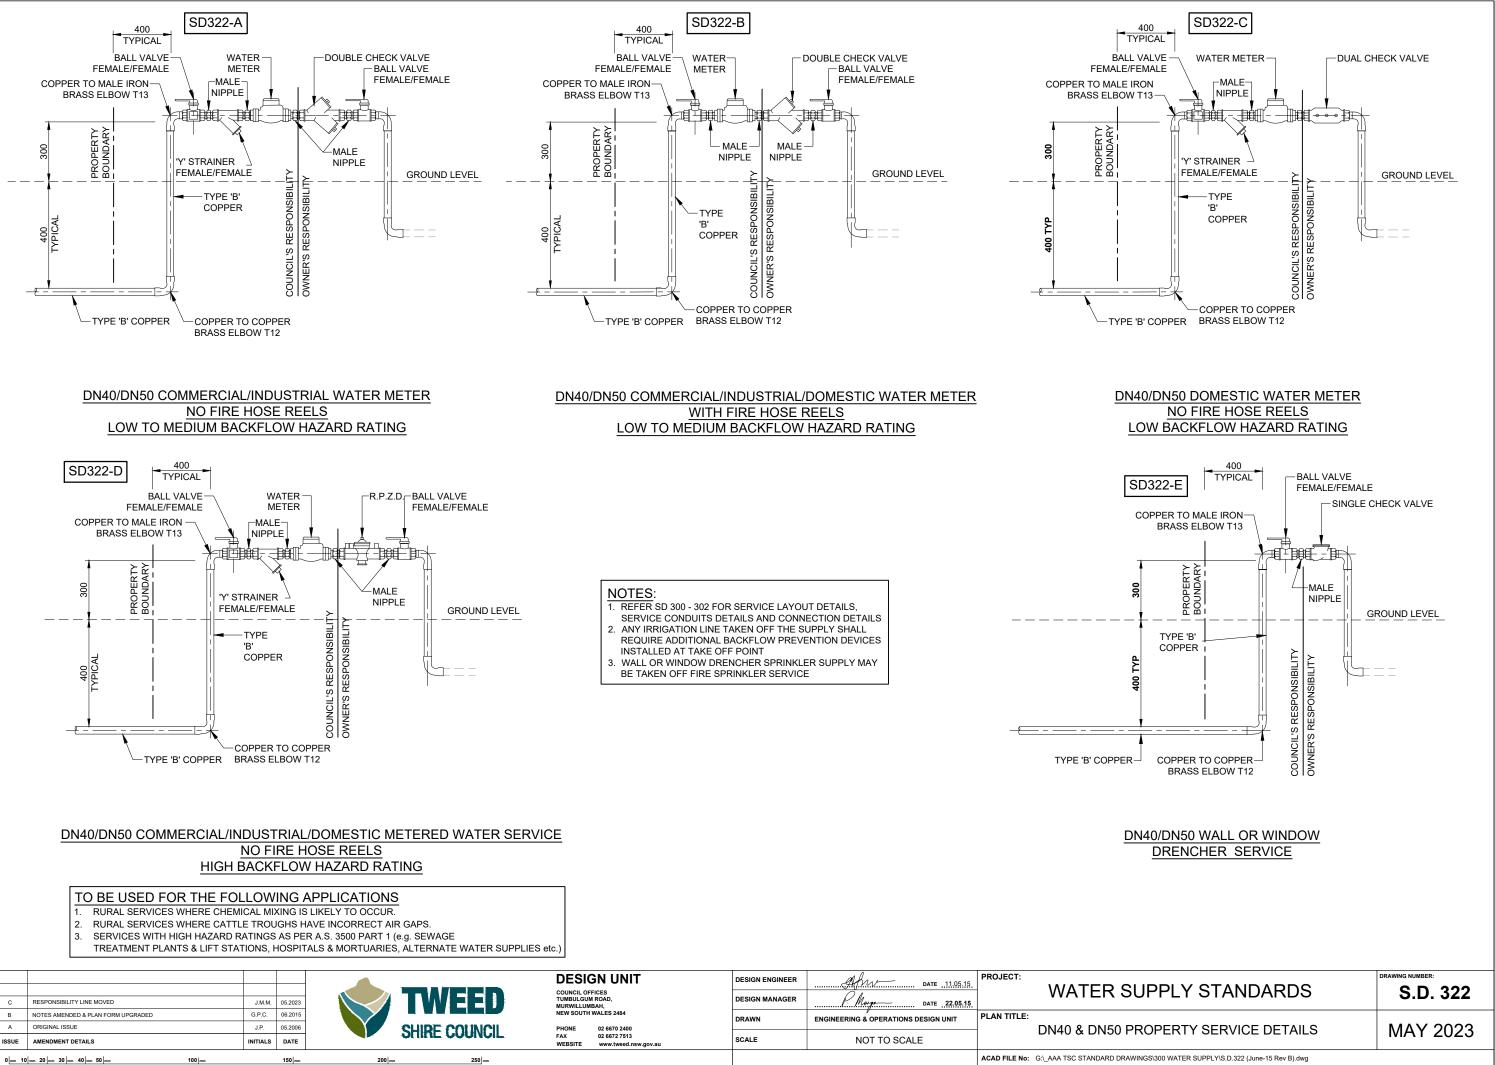

| INE MOVED            | J.M.M.   | 05.2023 |        | TWE      |  |
|----------------------|----------|---------|--------|----------|--|
| & PLAN FORM UPGRADED | G.P.C.   | 06.2015 |        |          |  |
|                      | J.P.     | 05.2006 |        | SHIRE CO |  |
| AILS                 | INITIALS | DATE    |        |          |  |
| 0 mm 50 mm 100 m     | m        | 150 mm  | 200 mm |          |  |

|                                                                                                                                                       | DESIGN UNIT    | DESIGN ENGINEER                      |             | PROJECT:         |                            |
|-------------------------------------------------------------------------------------------------------------------------------------------------------|----------------|--------------------------------------|-------------|------------------|----------------------------|
| COUNCIL OFFICES<br>TUMBULGUM ROAD,<br>MURWILLUMBAH,<br>NEW SOUTH WALES 2484<br>PHONE 02 6670 2400<br>FAX 02 6672 7513<br>WEBSITE www.tweed.nsw.gov.au | DESIGN MANAGER | P. Morgan DATE 22.05.15              | WATER       | WATER SI         |                            |
|                                                                                                                                                       | DRAWN          | ENGINEERING & OPERATIONS DESIGN UNIT | PLAN TITLE: | DN40 & DN50 PF   |                            |
|                                                                                                                                                       | SCALE          | NOT TO SCALE                         |             | DIN40 & DIN50 Pr |                            |
|                                                                                                                                                       |                |                                      |             | ACAD FILE No:    | G:\_AAA TSC STANDARD DRAWI |