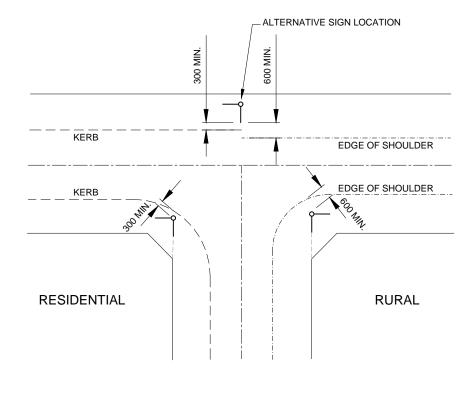

SIGN LOCATIONS

## NOTES:

- 1. ALL SIGNS SHALL COMPLY WITH A.S.1742.5.
- NAME PLATES TO BE 150mm WIDE, 6 mm THICK P.V.C FLEXIBOARD. (WIDTH SHALL BE INCREASED TO 200mm WHERE STREET NUMBERS ARE REQUIRED).
- 3. LETTERS & NUMBERS TO BE CLASS 1 BLACK ON CLASS 1 WHITE REFLECTORISED BACKGROUND BOTH SIDES TO A.S.1743.2.
- 4. LETTERS & NUMBERS TO BE SERIES 'D' TO TO A.S.1744.
- 5. ROAD NAME LETTERS TO BE 100mm HIGH.
- 6. STREET NUMBERS TO BE 50mm HIGH, & SIGN DEPTH INCREASED TO 200mm WHERE APPLICABLE.
- 7. SIGNS SHALL BE PLACED ON THE SIDE OF THE ROAD WHICH PROVIDES THE BEST VISIBILITY.
- 8. STREET NAMES SHALL BE SUBMITTED TO T.S.C. FOR APPROVAL.
- 9. CONCRETE SURROUND TO BE N20 IN ACCORDANCE WITHAS1379 & AS3600.