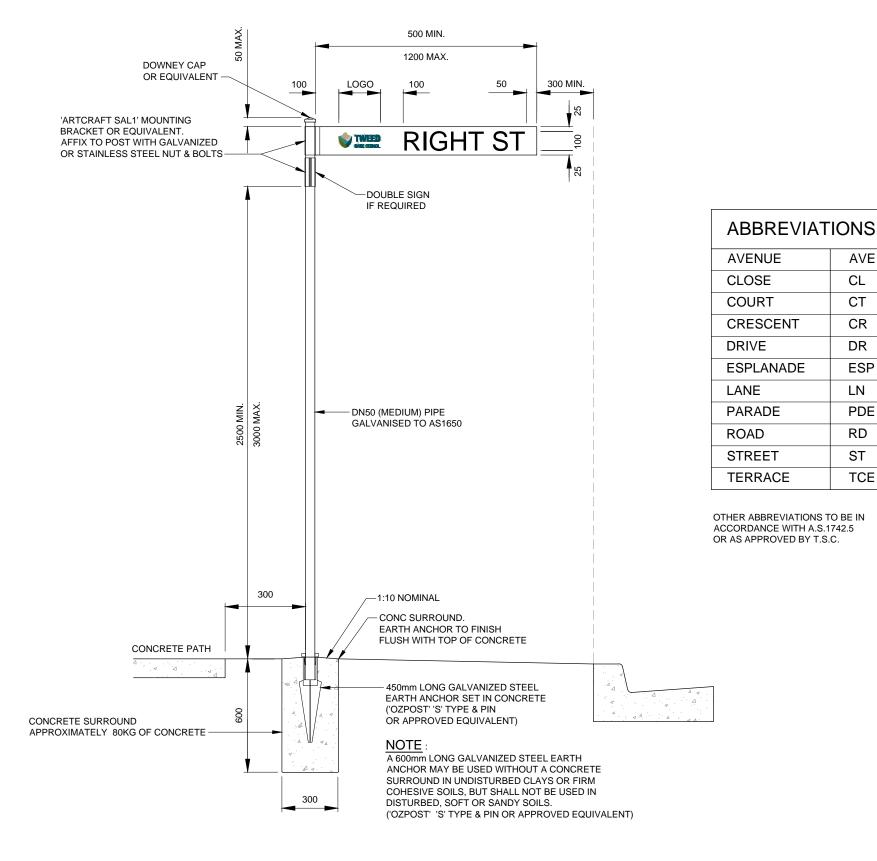

SIGN LOCATIONS

## NOTES:

- 1. ALL SIGNS SHALL COMPLY WITH A.S.1742.5.
- NAME PLATES TO BE 150mm WIDE, 6 mm THICK P.V.C FLEXIBOARD. (WIDTH SHALL BE INCREASED TO 200mm WHERE STREET NUMBERS ARE REQUIRED).
- 3. LETTERS & NUMBERS TO BE CLASS 1 BLACK ON CLASS 1 WHITE REFLECTORISED BACKGROUND BOTH SIDES TO A.S.1743.2.
- 4. LETTERS & NUMBERS TO BE SERIES 'D' TO TO A.S.1744.
- 5. ROAD NAME LETTERS TO BE 100mm HIGH.
- 6. STREET NUMBERS TO BE 50mm HIGH, & SIGN DEPTH INCREASED TO 200mm WHERE APPLICABLE.
- 7. SIGNS SHALL BE PLACED ON THE SIDE OF THE ROAD WHICH PROVIDES THE BEST VISIBILITY.
- 8. STREET NAMES SHALL BE SUBMITTED TO T.S.C. FOR APPROVAL.
- 9. CONCRETE SURROUND TO BE N20 IN ACCORDANCE WITHAS1379 & AS3600.

## STREET SIGNS SCALE 1:20 (A3)

|                                           | LS DATE    |               | WEBSITE www.tweed.nsw.gov.au                        |                 |                                       |                            |                 |
|-------------------------------------------|------------|---------------|-----------------------------------------------------|-----------------|---------------------------------------|----------------------------|-----------------|
| ISSUE AMENDMENT DETAILS INITIA            |            | SHIRE COUNCIL | FAX 02 6672 7513                                    | SCALE           | AS SHOWN                              | STANDARD STREET NAME SIGN  | DEC 2013        |
| A ORIGINAL ISSUE R.A.I                    | . 04.2004  | CLUDE COUNCIL | PHONE 02 6670 2400                                  | DIAWN           | ENGINEERING & OF ENATIONS DESIGN UNIT | STANDARD STREET NAME SIGN  | DEC 2015        |
| B ADOPTED FOR ISSUE TO PUBLIC R.A.I       | E. 05.2004 |               | NEW SOUTH WALES 2484                                | DRAWN           | ENGINEERING & OPERATIONS DESIGN UNIT  | PLAN TITLE:                |                 |
| C NOTES AMENDED & PLAN FORM UPGRADED A.R. | 12.2015    | TWEED         | COUNCIL OFFICES<br>TUMBULGUM ROAD,<br>MURWILLUMBAH, | DESIGN MANAGER  | P. Morgo DATE 02.10.15                |                            | 3.0.401         |
|                                           |            |               |                                                     |                 | DATE 02.11.15                         | STREET FURNITURE STANDARDS | S.D.401         |
|                                           |            |               | DESIGN UNIT                                         | DESIGN ENGINEER |                                       | TROUEST.                   | DRAWING NUMBER: |