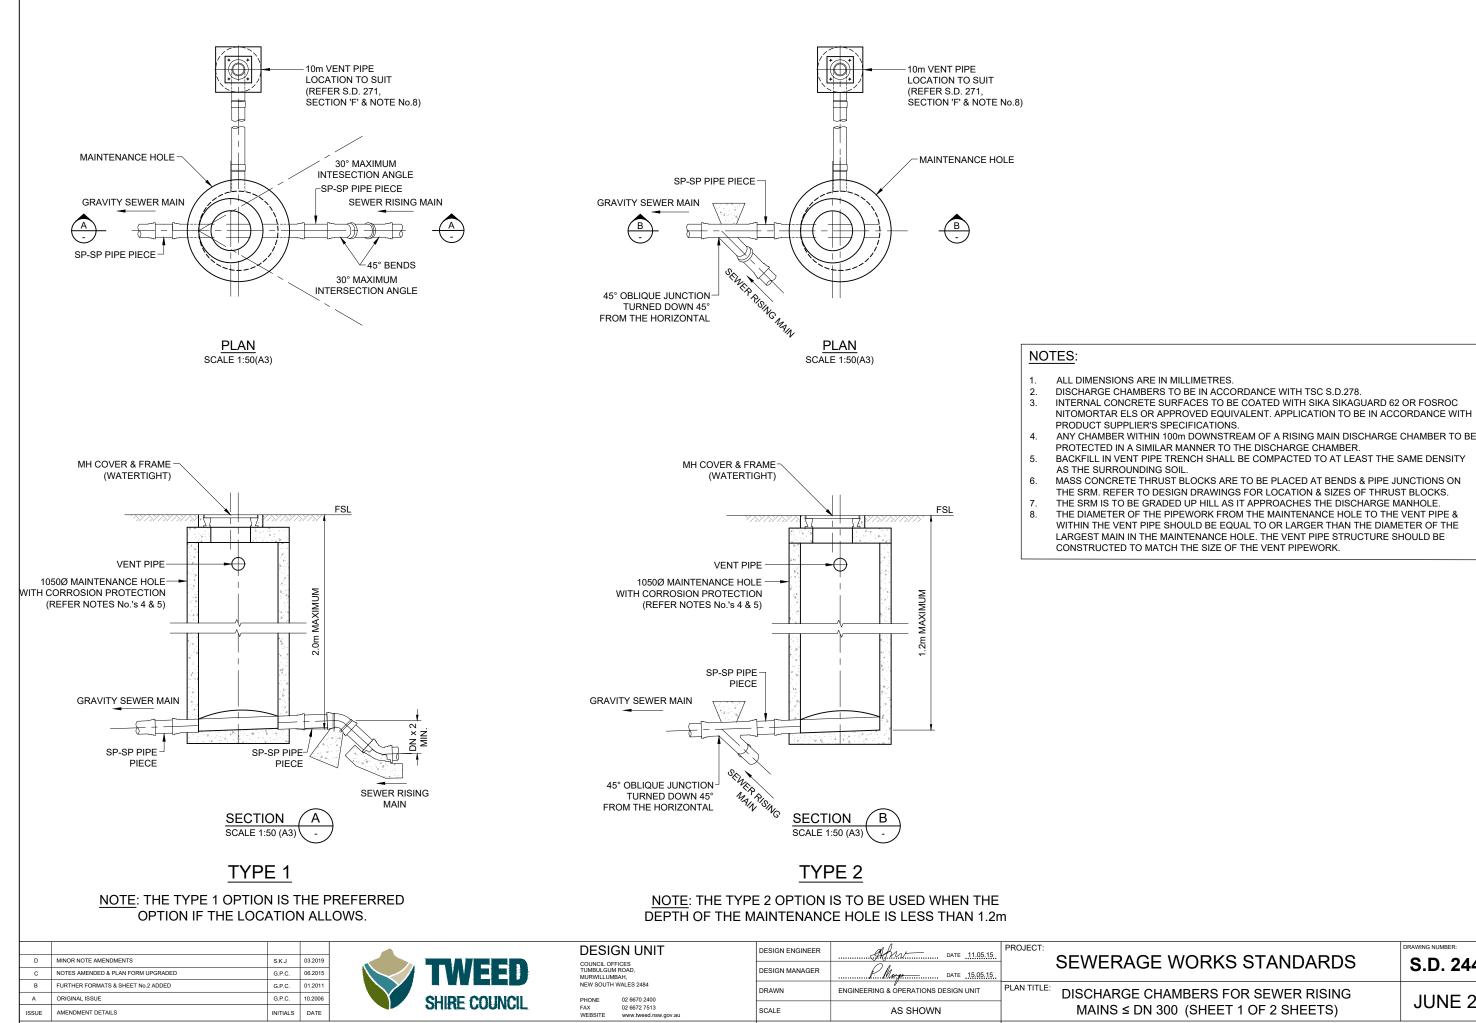

0 mm 10 mm 20 mm 30 mm 40 mm 50 mm 100 ln

150 m 200 m

250 m

ACAD FILE No: G:\ AUTOCAD DRAWINGS\TSC STANDARD DRAWINGS\200 SEWERAGE WORKS\S.D.244 (June-15 Rev C).dwa

AWING NUMBER

S.D. 244-01

**JUNE 2015** 

THE SRM IS TO BE GRADED UP HILL AS IT APPROACHES THE DISCHARGE MANHOLE. THE DIAMETER OF THE PIPEWORK FROM THE MAINTENANCE HOLE TO THE VENT PIPE & WITHIN THE VENT PIPE SHOULD BE EQUAL TO OR LARGER THAN THE DIAMETER OF THE LARGEST MAIN IN THE MAINTENANCE HOLE. THE VENT PIPE STRUCTURE SHOULD BE CONSTRUCTED TO MATCH THE SIZE OF THE VENT PIPEWORK.

DISCHARGE CHAMBERS TO BE IN ACCORDANCE WITH TSC S.D.278.

INTERNAL CONCRETE SURFACES TO BE COATED WITH SIKA SIKAGUARD 62 OR FOSROC NITOMORTAR ELS OR APPROVED EQUIVALENT. APPLICATION TO BE IN ACCORDANCE WITH