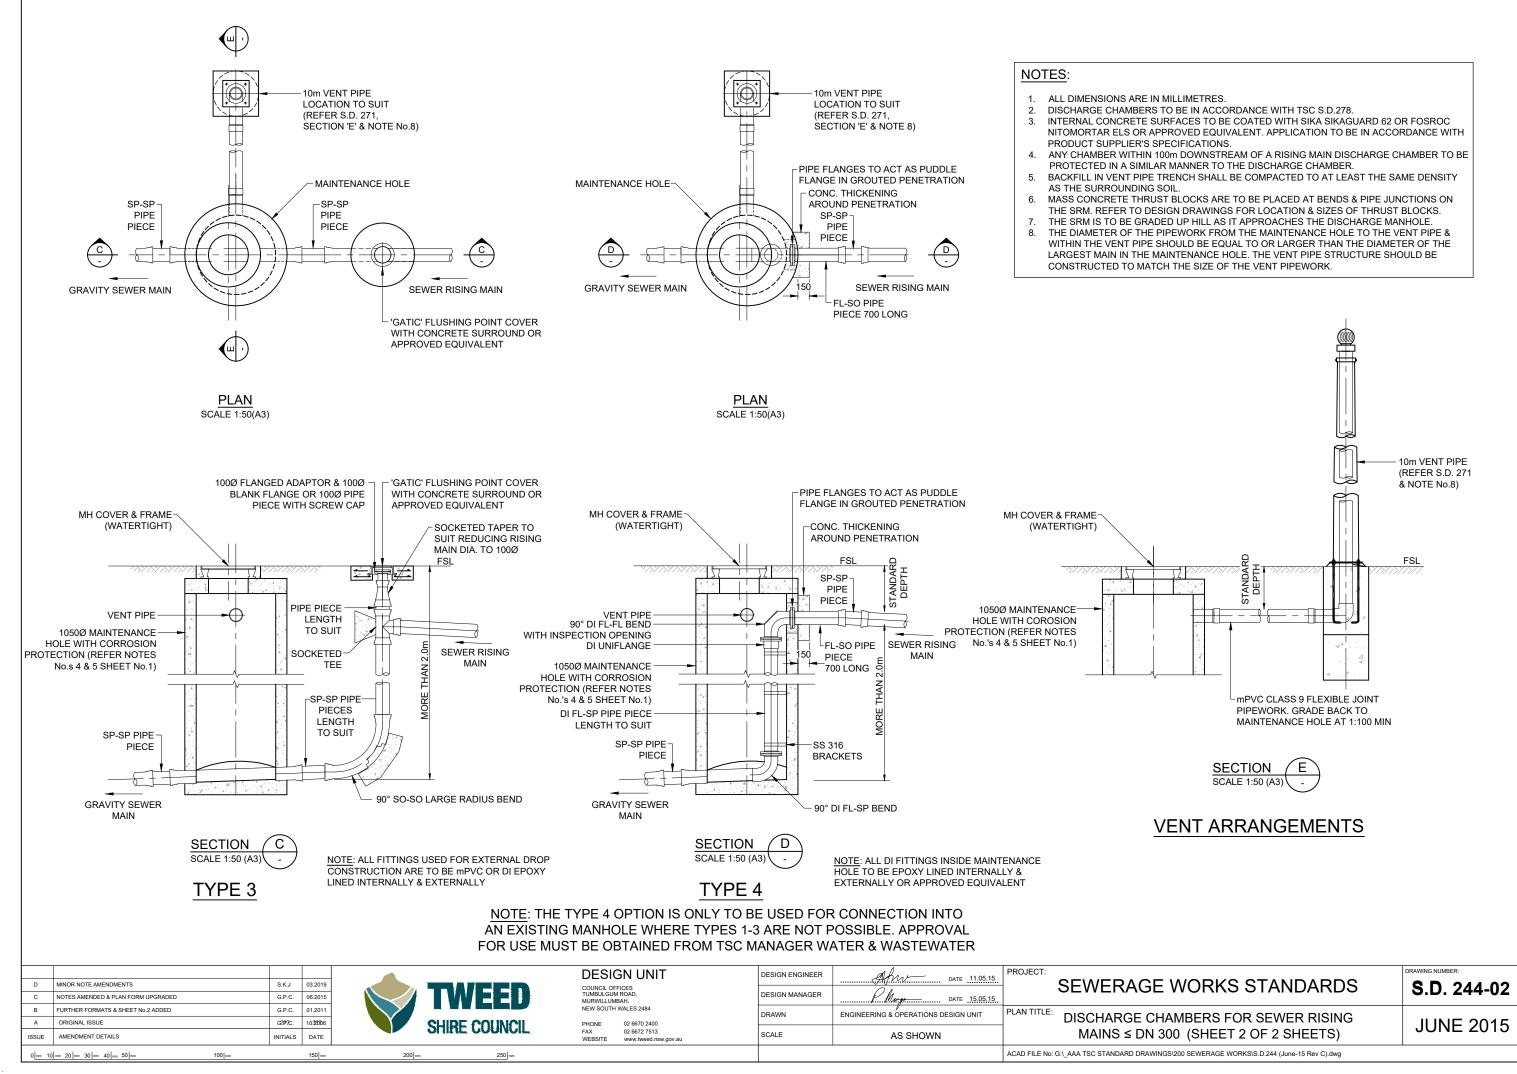

0 mm 10 mm 20 mm 30 mm 40 mm 50 mm 100 ln

150 m 200 m

250 m

ACAD FILE No: G:\ AUTOCAD DRAWINGS\TSC STANDARD DRAWINGS\200 SEWERAGE WORKS\S.D.244 (June-15 Rev C).dwa

AWING NUMBER

S.D. 244-01

**JUNE 2015** 

THE SRM IS TO BE GRADED UP HILL AS IT APPROACHES THE DISCHARGE MANHOLE. THE DIAMETER OF THE PIPEWORK FROM THE MAINTENANCE HOLE TO THE VENT PIPE & WITHIN THE VENT PIPE SHOULD BE EQUAL TO OR LARGER THAN THE DIAMETER OF THE LARGEST MAIN IN THE MAINTENANCE HOLE. THE VENT PIPE STRUCTURE SHOULD BE CONSTRUCTED TO MATCH THE SIZE OF THE VENT PIPEWORK.

DISCHARGE CHAMBERS TO BE IN ACCORDANCE WITH TSC S.D.278.

INTERNAL CONCRETE SURFACES TO BE COATED WITH SIKA SIKAGUARD 62 OR FOSROC NITOMORTAR ELS OR APPROVED EQUIVALENT. APPLICATION TO BE IN ACCORDANCE WITH